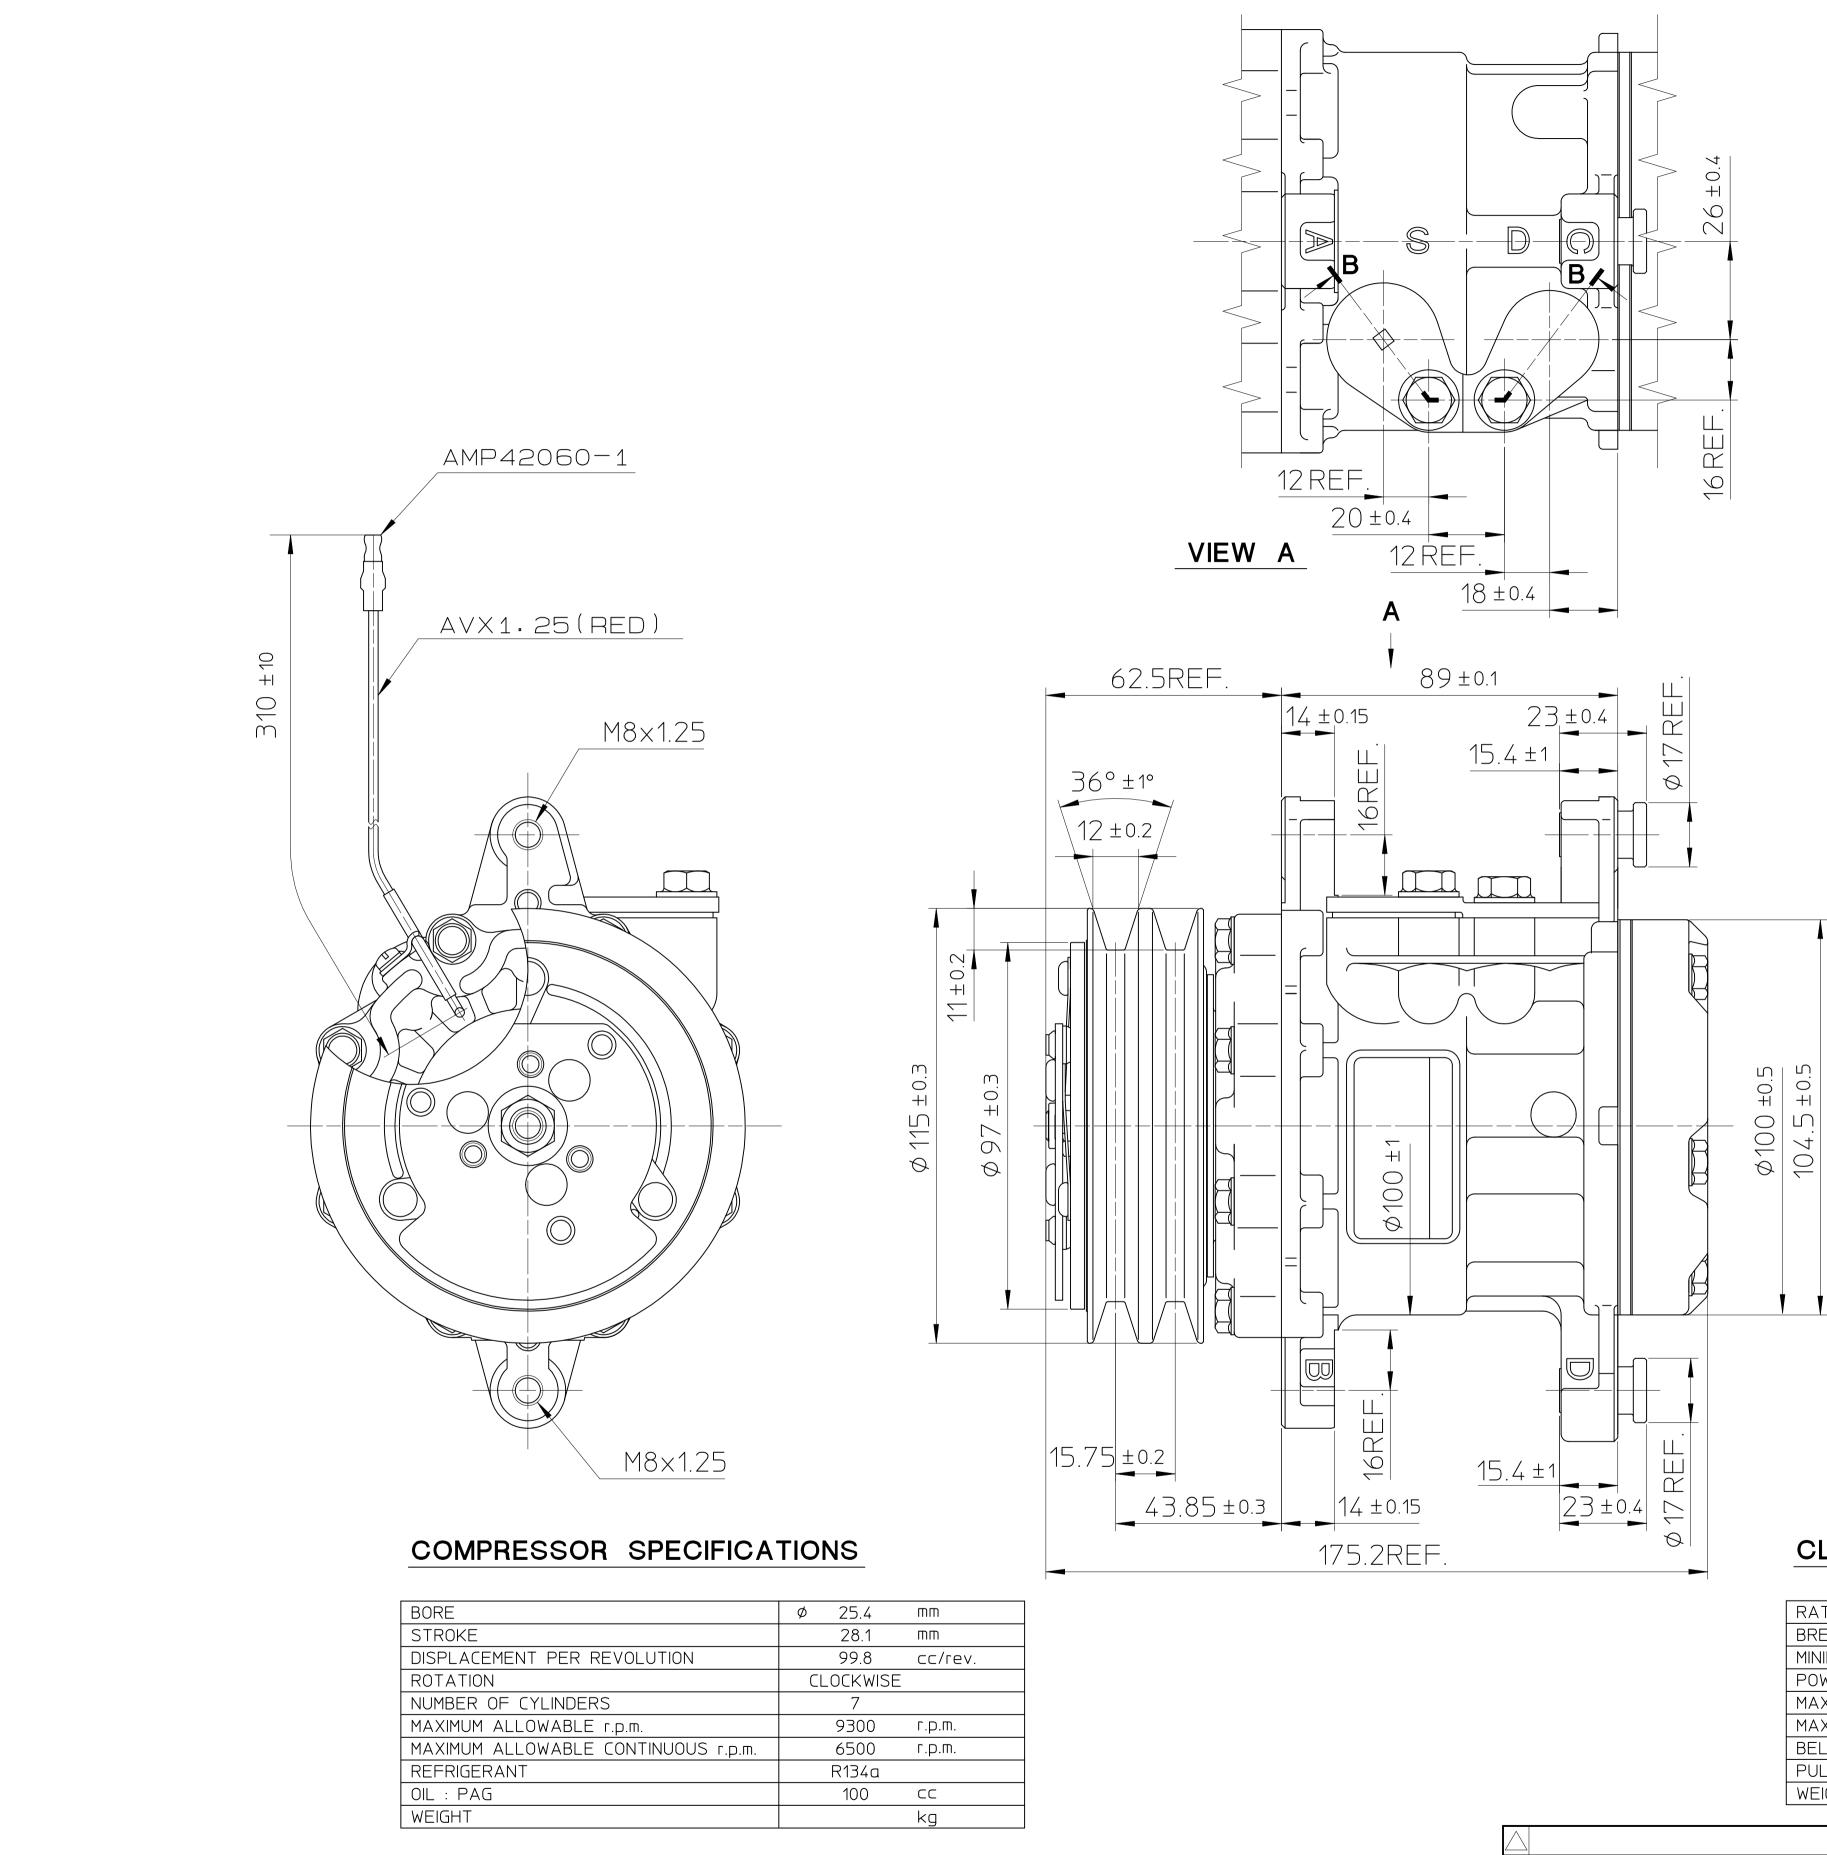

## CLUTCH SPECIFICATIONS

| BREAKAWAY TORQUE2.35MINIMUM ENGAGEMENT VOLTAGE7.5POWER CONSUMPTION43MAXIMUM ALLOWABLE r.p.m.9300MAXIMUM ALLOWABLE CONTINUOUS r.p.m.6500BELT TYPEA |                                     |         |
|---------------------------------------------------------------------------------------------------------------------------------------------------|-------------------------------------|---------|
| MINIMUM ENGAGEMENT VOLTAGE7.5POWER CONSUMPTION43MAXIMUM ALLOWABLE r.p.m.9300MAXIMUM ALLOWABLE CONTINUOUS r.p.m.6500BELT TYPEAPULLEY DIAMETER\$115 | RATED VOLTAGE                       | DC 12 \ |
| POWER CONSUMPTION43MAXIMUM ALLOWABLE r.p.m.9300MAXIMUM ALLOWABLE CONTINUOUS r.p.m.6500BELT TYPEAPULLEY DIAMETERØ115                               | BREAKAWAY TORQUE                    | 2.35    |
| MAXIMUM ALLOWABLE r.p.m.9300MAXIMUM ALLOWABLE CONTINUOUS r.p.m.6500BELT TYPEAPULLEY DIAMETER\$\$115                                               | MINIMUM ENGAGEMENT VOLTAGE          | 7.5     |
| MAXIMUM ALLOWABLE CONTINUOUS r.p.m.6500BELT TYPEAPULLEY DIAMETERØ115                                                                              | POWER CONSUMPTION                   | 43      |
| BELT TYPEAPULLEY DIAMETERØ115                                                                                                                     | MAXIMUM ALLOWABLE r.p.m.            | 9300    |
| PULLEY DIAMETER Ø115                                                                                                                              | MAXIMUM ALLOWABLE CONTINUOUS r.p.m. | 6500    |
|                                                                                                                                                   | BELT TYPE                           | A       |
| WEIGHT                                                                                                                                            | PULLEY DIAMETER                     | Ø115    |
|                                                                                                                                                   | WEIGHT                              |         |