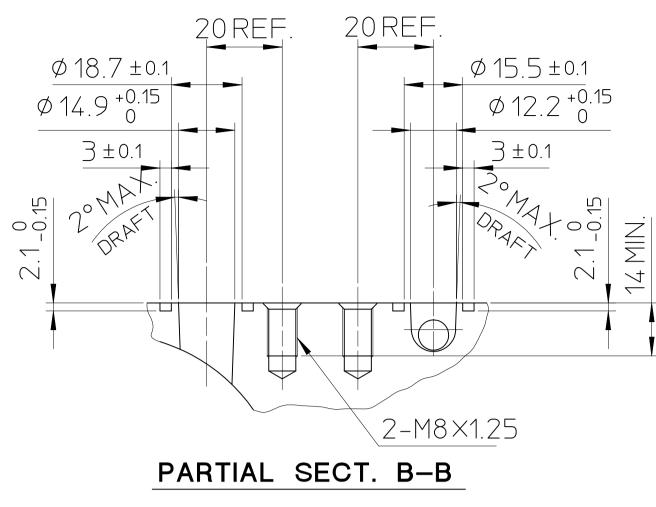

## UNCONTROLLED COPY







## CLUTCH SPECIFICATIONS

| BREAKAWAY TORQUE2.35MINIMUM ENGAGEMENT VOLTAGE7.5POWER CONSUMPTION43MAXIMUM ALLOWABLE r.p.m.9300MAXIMUM ALLOWABLE CONTINUOUS r.p.m.6500BELT TYPEA |                                     |         |
|---------------------------------------------------------------------------------------------------------------------------------------------------|-------------------------------------|---------|
| MINIMUM ENGAGEMENT VOLTAGE7.5POWER CONSUMPTION43MAXIMUM ALLOWABLE r.p.m.9300MAXIMUM ALLOWABLE CONTINUOUS r.p.m.6500BELT TYPEAPULLEY DIAMETER\$115 | RATED VOLTAGE                       | DC 12 \ |
| POWER CONSUMPTION43MAXIMUM ALLOWABLE r.p.m.9300MAXIMUM ALLOWABLE CONTINUOUS r.p.m.6500BELT TYPEAPULLEY DIAMETERØ115                               | BREAKAWAY TORQUE