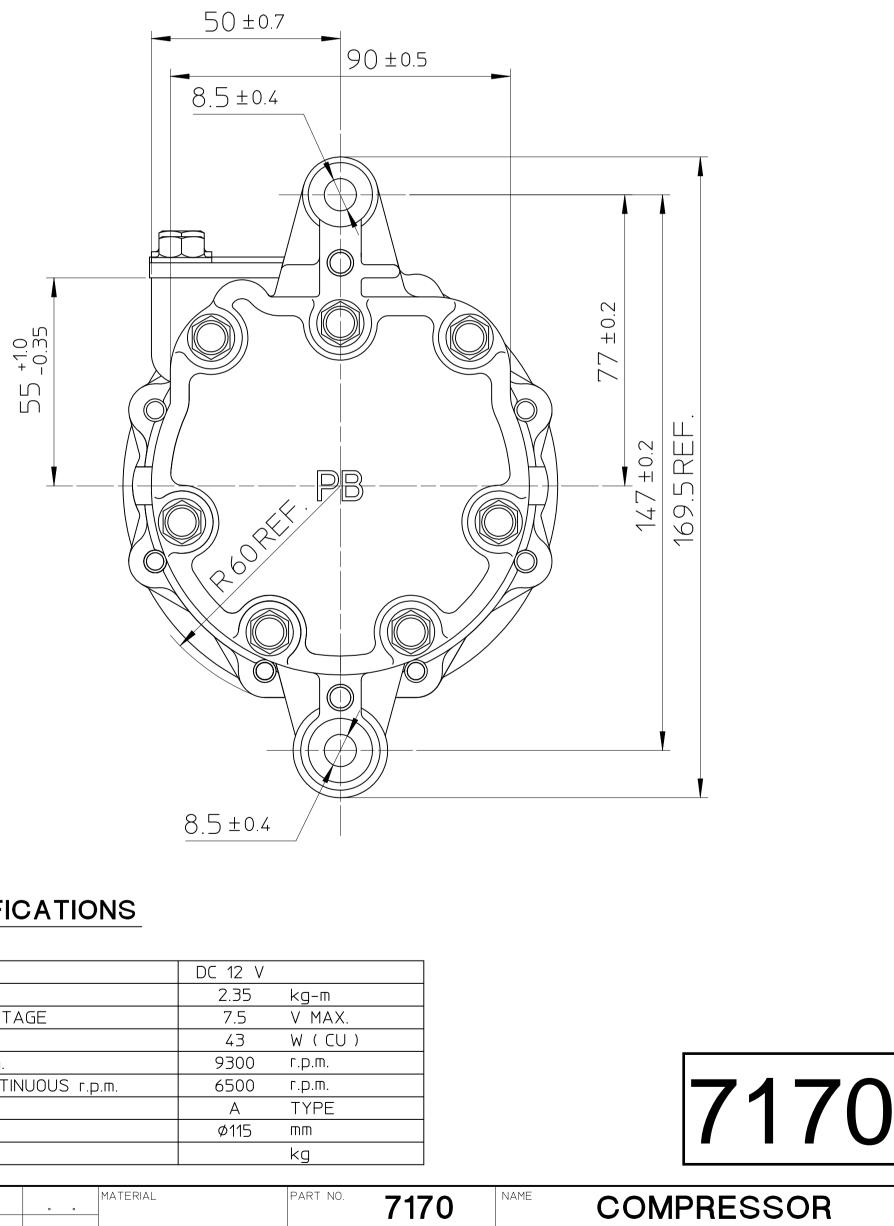

## CLUTCH SPECIFICATIONS

| BREAKAWAY TORQUE2.35MINIMUM ENGAGEMENT VOLTAGE7.5POWER CONSUMPTION43MAXIMUM ALLOWABLE r.p.m.9300MAXIMUM ALLOWABLE CONTINUOUS r.p.m.6500BELT TYPEA |                                     |         |
|---------------------------------------------------------------------------------------------------------------------------------------------------|-------------------------------------|---------|
| MINIMUM ENGAGEMENT VOLTAGE7.5POWER CONSUMPTION43MAXIMUM ALLOWABLE r.p.m.9300MAXIMUM ALLOWABLE CONTINUOUS r.p.m.6500BELT TYPEAPULLEY DIAMETER\$115 | RATED VOLTAGE                       | DC 12 \ |
| POWER CONSUMPTION43MAXIMUM ALLOWABLE r.p.m.9300MAXIMUM ALLOWABLE CONTINUOUS r.p.m.6500BELT TYPEAPULLEY DIAMETERØ115                               | BREAKAWAY TORQUE                    | 2.35    |
| MAXIMUM ALLOWABLE r.p.m.9300MAXIMUM ALLOWABLE CONTINUOUS r.p.m.6500BELT TYPEAPULLEY DIAMETER\$\$115                                               | MINIMUM ENGAGEMENT VOLTAGE          | 7.5     |
| MAXIMUM ALLOWABLE CONTINUOUS r.p.m.6500BELT TYPEAPULLEY DIAMETERØ115                                                                              | POWER CONSUMPTION                   | 43      |
| BELT TYPEAPULLEY DIAMETERØ115                                                                                                                     | MAXIMUM ALLOWABLE r.p.m.            | 9300    |
| PULLEY DIAMETER Ø115                                                                                                                              | MAXIMUM ALLOWABLE CONTINUOUS r.p.m. | 6500    |
|                                                                                                                                                   | BELT TYPE                           | A       |
| WEIGHT                                                                                                                                            | PULLEY DIAMETER                     | Ø115    |
|                                                                                                                                                   | WEIGHT                              |         |

|                     | o o     | MATERIAL PART NO.                                   | 7170          | COMPRESSOR                                                    |
|---------------------|---------|-----------------------------------------------------|---------------|---------------------------------------------------------------|
|                     | • •     | THIRD ANGLE SCALE<br>PROJECTION<br>DESIGNED BY DATE | 1 : 1         |                                                               |
|                     | • • •   | У.Аоуата<br>СНЕСКЕД ВУ ДАТЕ                         | 15. Oct 1996  |                                                               |
| NO. REVISION RECORD | BY DATE | APPROVED BY<br>H.Akabane                            | 15. Oct .1996 |                                                               |
|                     |         |                                                     |               | SANDEN SANDEN CORPORATION<br>SANDEN INTERNATIONAL CORPORATION |